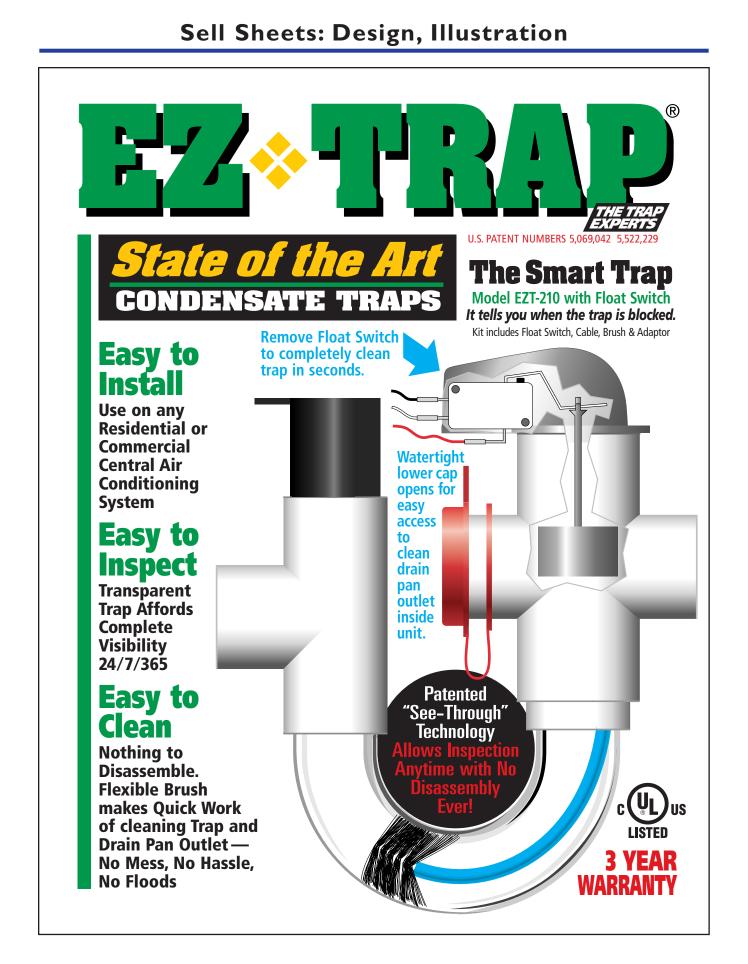

quality you can clearly observe. Available in sizes up to 42"x 54" and 30 pt. stock. Think about it for displays, cartons, labels, book covers, annual reports, etc.



"Play it again,

You must remember this... once you've tried our computer controlled Film Laminating you'll want to play it again on you're next job. Available up to 42"x 54" and 30 pt. stock. As time goes by you'll want to use it on displays, cartons, labels, book covers, annual reports, etc.



## We're not Sheepish about our Lam.

In fact we'd like to tell you more about our high quality, computer controlled Film Laminating. Available up to 42"x 54" and 30 pt. stock. For superior results on displays, cartons, labels, book covers, annual reports, brochures, etc.



#### Direct Mail: Design, Illustration, Copy Writing







#### Illustration



- Extra Levels, Extra Facings
- Full Depth in Use, No Wasted Space
- Safe, Ergonomic Picks
- Product Always at Pick Point